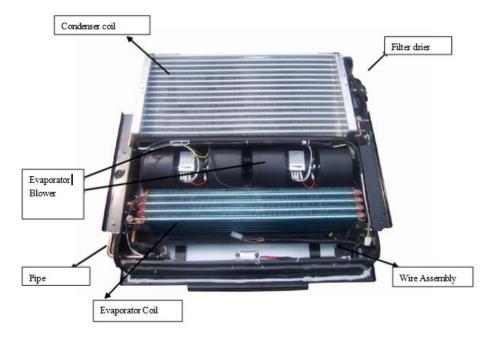

## **Technical of KK-80 Minibus Air Conditioner**

| Model                             |                          |                         | KC-80                             |
|-----------------------------------|--------------------------|-------------------------|-----------------------------------|
| Refrigerant                       |                          |                         | HFC134a                           |
| Cooling Capacity (w)              |                          |                         | 12000w                            |
| Compressor Disp                   |                          | Model                   | 7H15                              |
|                                   |                          | Displacement<br>(cc/r)  | 167 cdr                           |
|                                   | Model                    |                         | Fin & tube type                   |
| Evaporator                        | Blower                   | Model                   | Double axle centrifugal flow type |
|                                   |                          | Current                 | 12A                               |
|                                   |                          | Blower output<br>(m3/h) | 2000                              |
| Condenser                         | Model                    |                         | Fin & tube type                   |
|                                   | Fan                      | Model                   | Axial flow type                   |
|                                   |                          | Current (A)             | 14A                               |
|                                   |                          | Blower output<br>(m3/h) | 1300*2=2600                       |
| Control<br>system                 | Bus interior temperature |                         | 16—30 degree can adjust           |
|                                   | Anti-cool protection     |                         | 0 degree                          |
|                                   | Temperature (°C)         |                         | Auto-control, three speed airflow |
| High press protection             |                          |                         | 2.35Mpa                           |
| Low press protection              |                          |                         | 0.049Mpa                          |
| Total current / 24v (12v and 24v) |                          |                         | 30A                               |
| Dimension                         |                          |                         | 970*1010*180                      |
| Usage                             |                          |                         | For mini bus, special<br>Vehicle  |