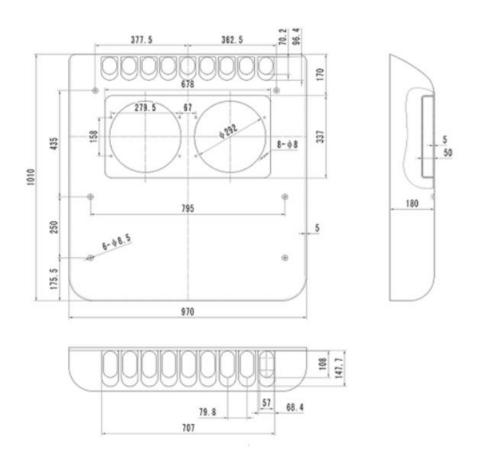

## **Technical of KK-80 Minibus Air Conditioner**

| Model                             |                          |                         | KC-80                             |
|-----------------------------------|--------------------------|-------------------------|-----------------------------------|
| Refrigerant                       |                          |                         | HFC134a                           |
| Cooling Capacity (w)              |                          |                         | 12000w                            |
| Compressor Disp                   |                          | Model                   | 7H15                              |
|                                   |                          | Displacement<br>(cc/r)  | 167 cdr                           |
|                                   | Model                    |                         | Fin & tube type                   |
| Evaporator                        | Blower                   | Model                   | Double axle centrifugal flow type |
|                                   |                          | Current                 | 12A                               |
|                                   |                          | Blower output<br>(m3/h) | 2000                              |
| Condenser                         | Model                    |                         | Fin & tube type                   |
|                                   | Fan                      | Model                   | Axial flow type                   |
|                                   |                          | Current (A)             | 14A                               |
|                                   |                          | Blower output<br>(m3/h) | 1300*2=2600                       |
| Control<br>system                 | Bus interior temperature |                         | 16—30 degree can adjust           |
|                                   | Anti-cool protection     |                         | 0 degree                          |
|                                   | Temperature (°C)         |                         | Auto-control, three speed airflow |
| High press protection             |                          |                         | 2.35Mpa                           |
| Low press protection              |                          |                         | 0.049Mpa                          |
| Total current / 24v (12v and 24v) |                          |                         | 30A                               |
| Dimension                         |                          |                         | 970*1010*180                      |
| Usage                             |                          |                         | For mini bus, special<br>Vehicle  |