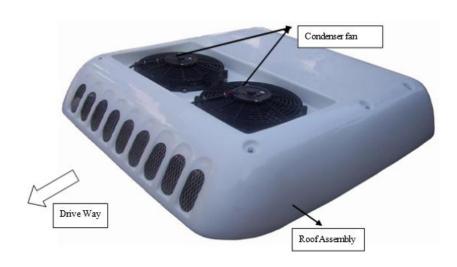

#### **Description of KK-80 Rooftop Air Conditioner for Van/Minibus**

King Clima KK-80 is solutions for minibus or vans cooling systems. Integrated rooftop mounted, 8KW cooling capacity, vehicle powered, apply for the 6-6.5 meter minibus or caravans.

### Features of KK-80 Rooftop AC Unit for Van/Minibus

- ➤ 8KW cooling capacity, cool the 6-6.5m minibus.
- Vehicle engine powered, integrated roof top mounted types.
- Beautiful appearance, designed for MVP (Muti-purpose Vehicles) and some commercial vehicles.
- Suitable for all kinds of vehicle brands, such as for Ford, Renault, VW, IVECO and other brands of commercial vehicles.
- Large cooling capacity and fast cooling speed, get cooling in minutes.
- No noise, bring passengers a very comfortable and pleasant driving time.
- > 2 years after sales service
- > Spare parts free change in 2 years
- > 7\*24h after sales online chatting