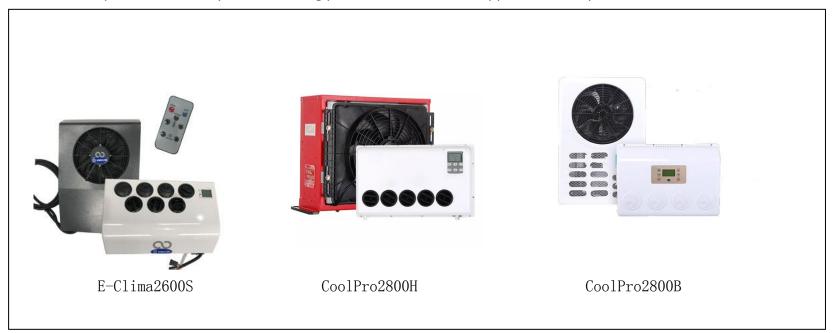

#### E-Clima2600S/CoolPro2800H/CoolPro2800B

Back wall split mounted, very stable working performance, beautiful appearence, easy to install.

ADD: No.107, Pilot Free Trade Zone(Jinshui), Zhengzhou City, China TEL: +86-371-66379266 +86-371-66379166 W: <u>http://www.kingclima.com</u> W: <u>http://www.climaac.com</u> E: <u>info@kingclima.com</u> E: <u>info@climaac.com</u>