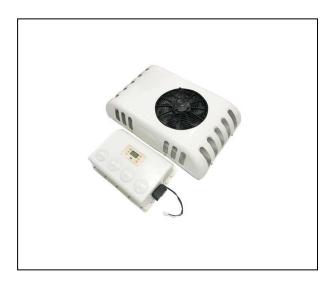

#### GoCooler Series Movable

KingClima Industry is so professional in this field and always devoted to customers demands to provide the best and stuiable cooling solutions! GoCooler series are our innovative products and first into the market. Portable, no need to install, no need to drill a hole, very large cooling capacity, suit for all kinds of cabs!