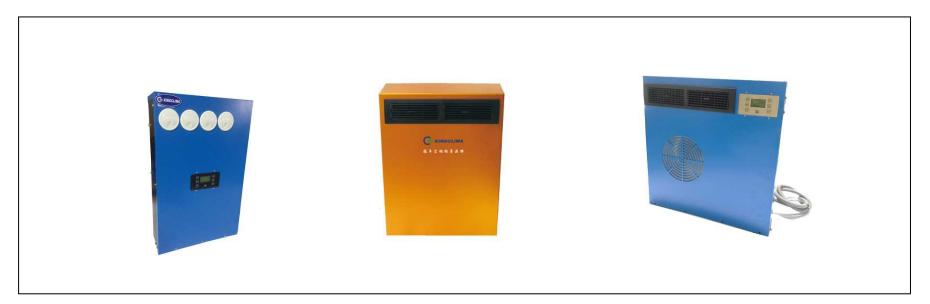

## ▲ Rooftop mounted

1. Integrated types

#### <u>CoolPro2300/2800 Model</u>

CoolPro series, cooling capacity is 2300W and 2800W, both have the 12V and 24V voltage for choice, the unique feature is the size of CoolPro2300/2800, to suit the truck skylight, so no need to drill a hole in cabs.

2. Split Types

#### CoolPro2800S Model

For the most of rooftop mounted ac, it only have one piece(integrated) model, so drivers have to cut the hole to isntall ac. But for CoolPro2800S model, it for those who want to install rooftop and don't want to cut hole.