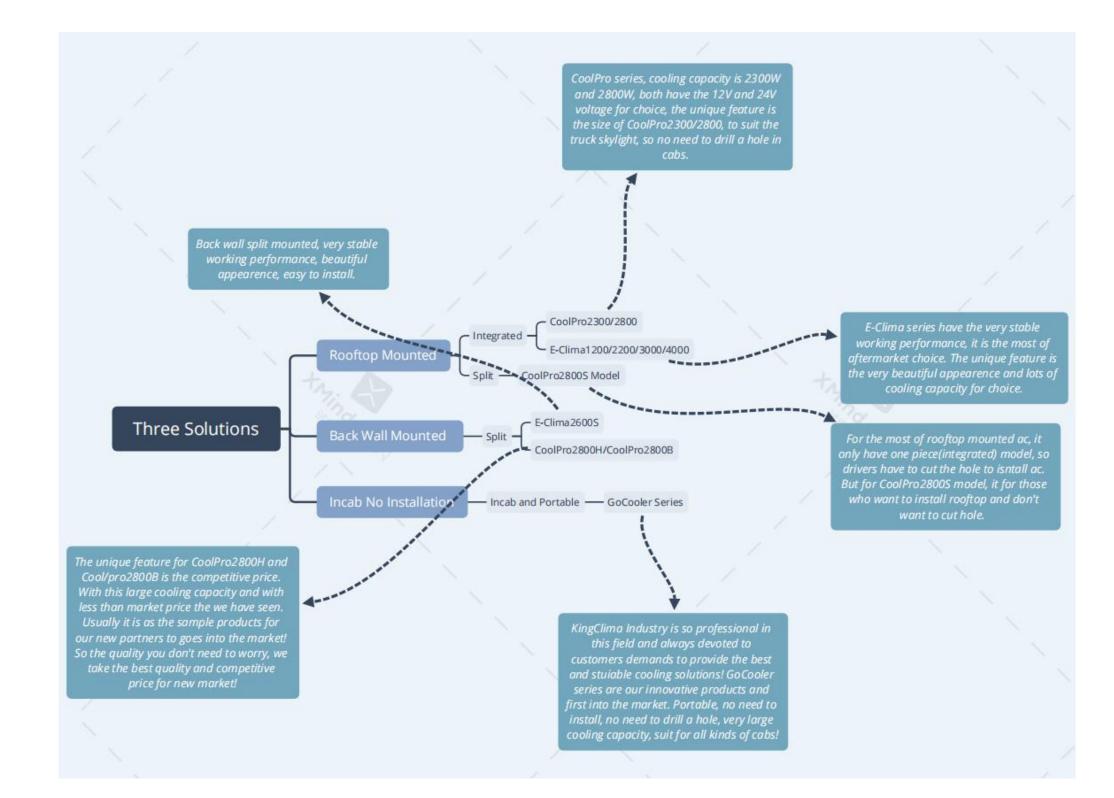

## Best Cooling Solutions for Cabs - King Clima Industry

Here we provide 3 kinds of cooling solutions for all kinds of cabs. Rooftop mounted, back wall mounted and movable no installation cooling solutions to meet all your cooling demands!

## ▲ Rooftop mounted

1. Integrated types

#### <u>CoolPro2300/2800 Model</u>

CoolPro series, cooling capacity is 2300W and 2800W, both have the 12V and 24V voltage for choice, the unique feature is the size of CoolPro2300/2800, to suit the truck skylight, so no need to drill a hole in cabs.

#### E-Clima1200/2200/3000/4000 Models

E-Clima series have the very stable working performance, it is the most of aftermarket choice. The unique feature is the very beautiful appearence and lots of cooling capacity for choice.

2. Split Types

#### CoolPro2800S Model

For the most of rooftop mounted ac, it only have one piece(integrated) model, so drivers have to cut the hole to isntall ac. But for CoolPro2800S model, it for those who want to install rooftop and don't want to cut hole.

## ▲ Backwall mounted

#### E-Clima2600S/CoolPro2800H/CoolPro2800B

Back wall split mounted, very stable working performance, beautiful appearence, easy to install.

ADD: No.107, Pilot Free Trade Zone(Jinshui), Zhengzhou City, China TEL: +86-371-66379266 +86-371-66379166 W: <u>http://www.kingclima.com</u> W: <u>http://www.climaac.com</u> E: <u>info@kingclima.com</u> E: <u>info@climaac.com</u>

## ▲ Incab no installation types

#### GoCooler Series Movable

KingClima Industry is so professional in this field and always devoted to customers demands to provide the best and stuiable cooling solutions! GoCooler series are our innovative products and first into the market. Portable, no need to install, no need to drill a hole, very large cooling capacity, suit for all kinds of cabs!