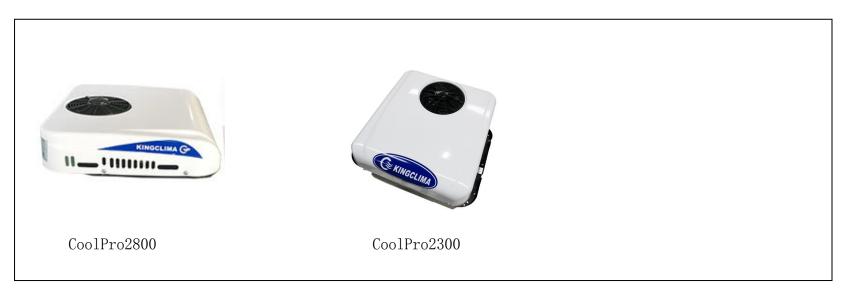

#### <u>CoolPro2300/2800 Model</u>

CoolPro series, cooling capacity is 2300W and 2800W, both have the 12V and 24V voltage for choice, the unique feature is the size of CoolPro2300/2800, to suit the truck skylight, so no need to drill a hole in cabs.